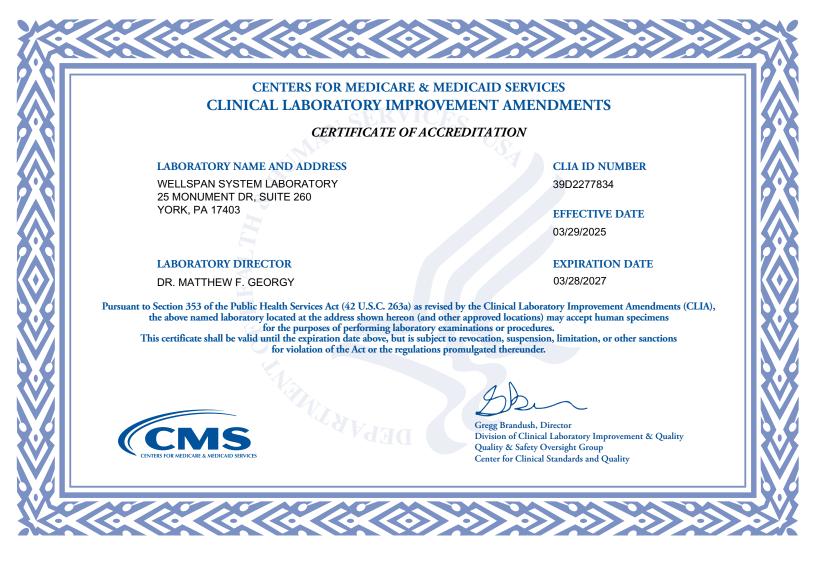

If you currently hold a Certificate of Compliance or Certificate of Accreditation, below is a list of the laboratory specialties/subspecialties you are certified to perform and their effective date:

| LAB CERTIFICATION (CODE)                         | EFFECTIVE DATE | LAB CERTIFICATION (CODE) | EFFECTIVE DATE |
|--------------------------------------------------|----------------|--------------------------|----------------|
| MICROBIOLOGY - BACTERIOLOGY (110)                | 03/29/2023     |                          |                |
| MICROBIOLOGY - MYCOLOGY (120)                    | 03/29/2023     |                          |                |
| MICROBIOLOGY - PARASITOLOGY (130)                | 03/29/2023     |                          |                |
| MICROBIOLOGY - VIROLOGY (140)                    | 03/29/2023     |                          |                |
| DIAGNOSTIC IMMUNOLOGY - GENERAL IMMUNOLOGY (220) | 03/29/2023     |                          |                |
| CHEMISTRY - ROUTINE CHEMISTRY (310)              | 09/13/2024     |                          |                |
| HEMATOLOGY (400)                                 | 09/13/2024     |                          |                |